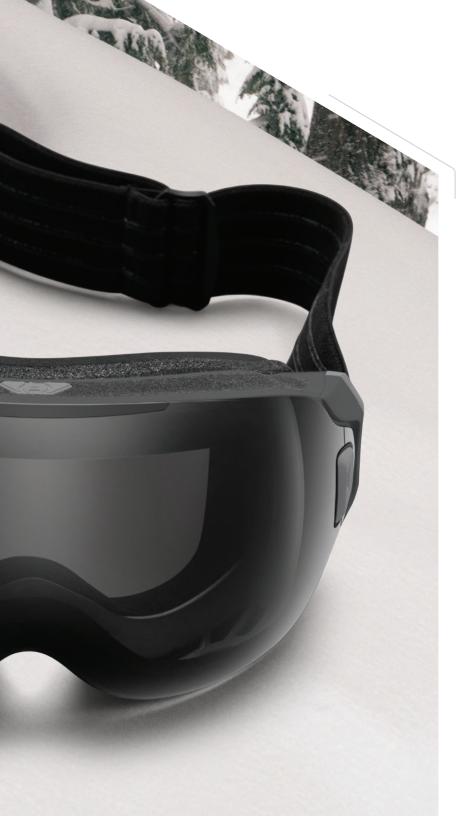

# ONE BUTTON. ZERO FOG. ALL DAY.

The world's first goggle featuring active anti-fog technology. Say goodbye to goggle fog with ABOM.

## THE ABOM™ GOGGLE.

Function comes in a lot of forms. But it's never looked like this.