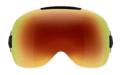

#### **AVAILABLE IN EIGHT OPTIONS**

GOLD RUSH MIRROR VLT\* 10%

SUNRISE RED MIRROR VLT\* 20%

FLASH GREEN MIRROR VLT\* 32%

RESOLUTION RED VLT\* 39%

DEEP OCEAN MIRROR VLT\* 50%

LUMEN YELLOW VLT\* 62%

All models also available in Asian fit

#### LENS CHOICES

brightest days.

VLT\* 10%

SUNRISE RED MIRROR

Multi-layered red mirror with a medium grey base tint – best in sunny to mixed conditions.

VLT\* 20%

Green reflective finish with a medium grey base tint that works in all conditions.