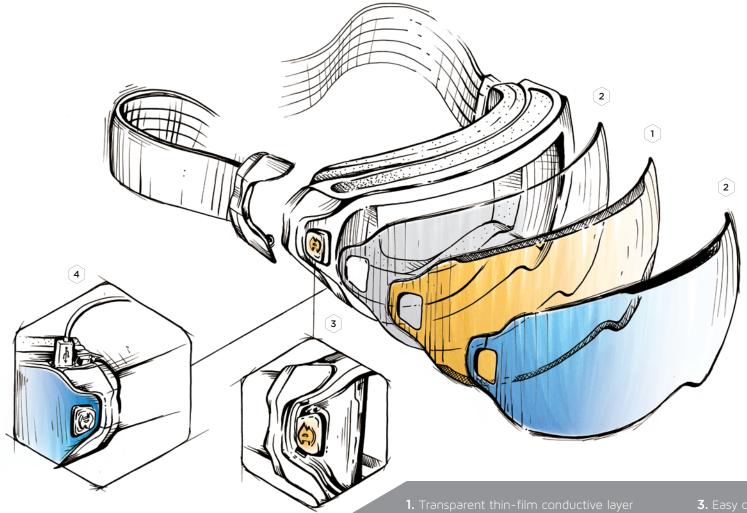

#### POWERED BY ABOMINABLE LABS™ TECHNOLOGY:

#### NOTHING BEATS HEAT™

When goggle fog threatens your sessions, nothing guarantees clear sights except high temperatures and only Abominable Labs KLAIR™ brings the heat. It works by heating up a transparent film that sits between the two-part lens to evaporate fog and keep it away all day.

- **3.** Easy one-button operation
- **4.** Six hour USB rechargeable batteries