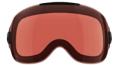

#### **RESOLUTION RED**

Rose base tint for overcast and cloudy conditions.

VLT\* 39%