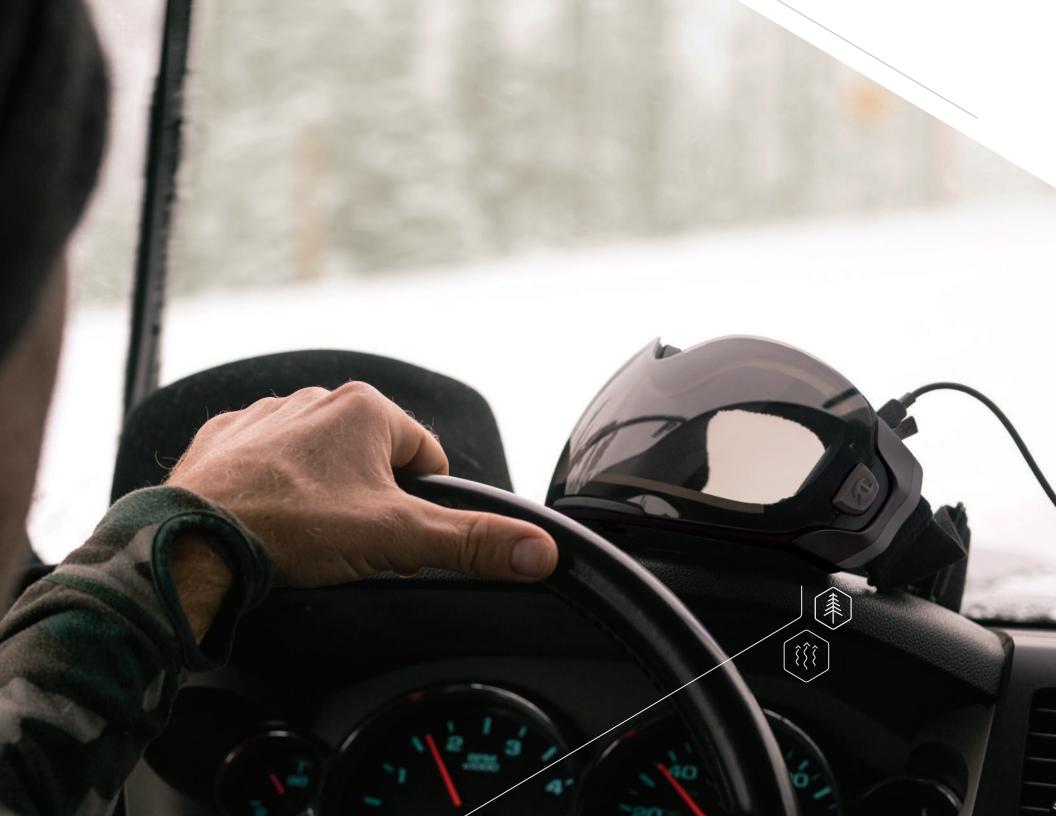

# ONE BUTTON. ZERO FOG. ALL DAY.

The world's first goggle featuring active anti-fog technology. Say goodbye to goggle fog with ABOM.

### ADAPT OR BE LEFT BEHIND.

It's simple: if you can't see, you can't ski. ABOM keeps fog away and your focus on what's ahead—even under extraordinary conditions. It's the only goggle that works as hard as you do.