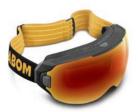

## THE ABOM™ GOGGLE.

Function comes in a lot of forms. But it's never looked like this.

#### **AVAILABLE IN EIGHT OPTIONS**

GOLD RUSH MIRROR VLT\* 10%

SUNRISE RED MIRROR VLT\* 20%

FLASH GREEN MIRROR VLT\* 32%

RESOLUTION RED VLT\* 39%

DEEP OCEAN MIRROR VLT\* 50%

LUMEN YELLOW VLT\* 62%

All models also available in Asian fit