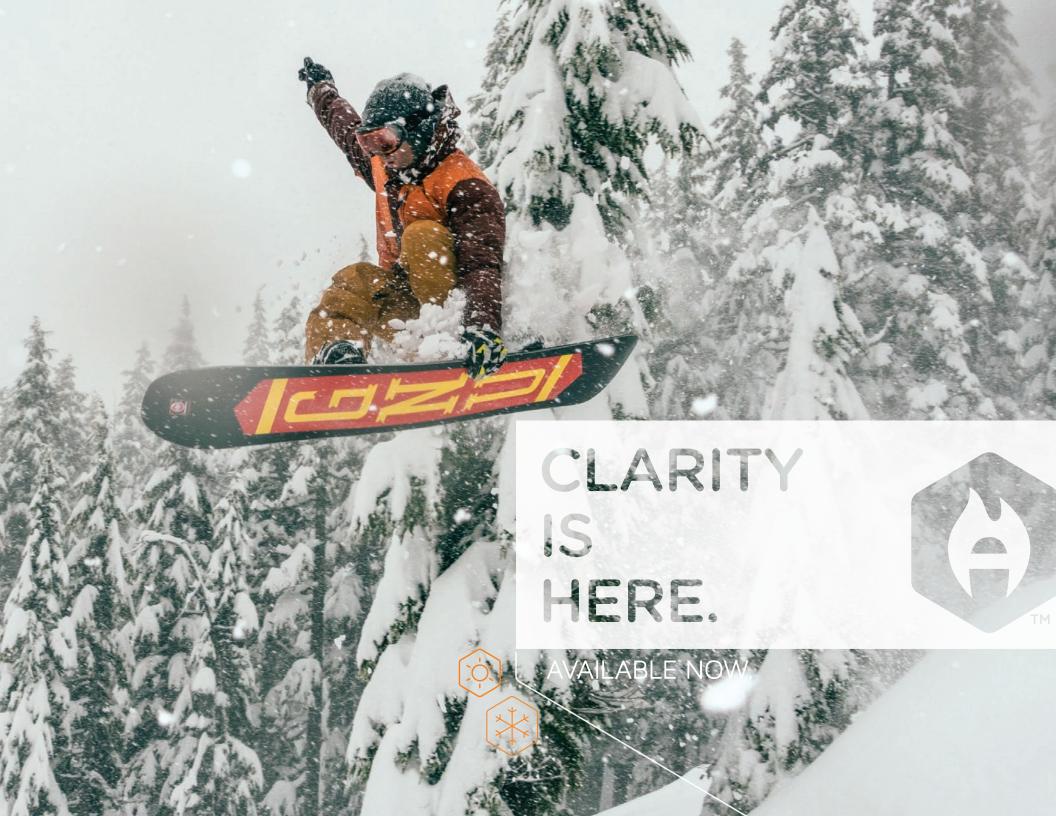

# ONE BUTTON. ZERO FOG. ALL DAY.

The world's first goggle featuring active anti-fog technology. Say goodbye to goggle fog with ABOM.

## THE ABOM™ GOGGLE.

Function comes in a lot of forms. But it's never looked like this.