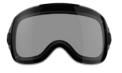

VLT\* 32%

**DEEP OCEAN MIRROR** 

Deep blue mirror with a light rose base tint for overcast and cloudy conditions.

VLT\* 50%

**ECLIPSE BLACK** 

Dark grey base tint for the brightest days.

VLT\* 12%

**XRAY GREY** 