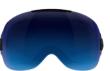

VLT\* 32%

**DEEP OCEAN MIRROR** 

Deep blue mirror with a light rose base tint for overcast and cloudy conditions.

VLT\* 50%

**ECLIPSE BLACK** 

Dark grey base tint for the brightest days.

VLT\* 12%

**XRAY GREY** 