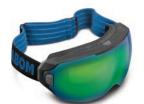

## THE ABOM™ GOGGLE.

Function comes in a lot of forms. But it's never looked like this.

#### **AVAILABLE IN EIGHT OPTIONS**

GOLD RUSH MIRROR VLT\* 10%

SUNRISE RED MIRROR VLT\* 20%

FLASH GREEN MIRROR VLT\* 32%

RESOLUTION RED VLT\* 39%

DEEP OCEAN MIRROR VLT\* 50%

LUMEN YELLOW VLT\* 62%

All models also available in Asian fit