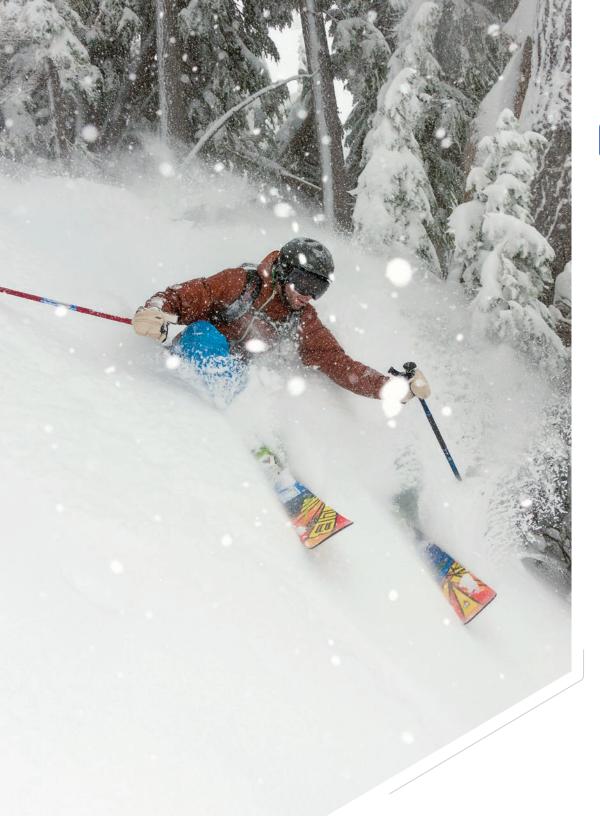

### ADAPT OR BE LEFT BEHIND.

It's simple: if you can't see, you can't ski. ABOM keeps fog away and your focus on what's ahead—even under extraordinary conditions. It's the only goggle that works as hard as you do.