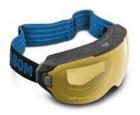

## THE ABOM™ GOGGLE.

Function comes in a lot of forms. But it's never looked like this.

#### **AVAILABLE IN EIGHT OPTIONS**

GOLD RUSH MIRROR VLT\* 10%

SUNRISE RED MIRROR VLT\* 20%

FLASH GREEN MIRROR VLT\* 32%

RESOLUTION RED VLT\* 39%

DEEP OCEAN MIRROR VLT\* 50%

LUMEN YELLOW VLT\* 62%

All models also available in Asian fit

#### LENS CHOICES

brightest days.

VLT\* 10%

SUNRISE RED MIRROR

Multi-layered red mirror with a medium grey base tint – best in sunny to mixed conditions.

VLT\* 20%

Green reflective finish with a medium grey base tint that works in all conditions.