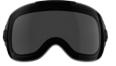

## THE ABOM™ GOGGLE.

Function comes in a lot of forms. But it's never looked like this.

#### LENS CHOICES

brightest days.

VLT\* 10%

SUNRISE RED MIRROR

Multi-layered red mirror with a medium grey base tint – best in sunny to mixed conditions.

VLT\* 20%

Green reflective finish with a medium grey base tint that works in all conditions.

VLT\* 32%

**DEEP OCEAN MIRROR** 

Deep blue mirror with a light rose base tint for overcast and cloudy conditions.

VLT\* 50%

**ECLIPSE BLACK** 

Dark grey base tint for the brightest days.

VLT\* 12%

**XRAY GREY** 