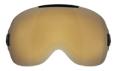

#### **AVAILABLE IN EIGHT OPTIONS**

GOLD RUSH MIRROR VLT\* 10%

SUNRISE RED MIRROR VLT\* 20%

FLASH GREEN MIRROR VLT\* 32%

RESOLUTION RED VLT\* 39%

DEEP OCEAN MIRROR VLT\* 50%

LUMEN YELLOW VLT\* 62%

All models also available in Asian fit

#### LENS CHOICES

brightest days.

VLT\* 10%

SUNRISE RED MIRROR

Multi-layered red mirror with a medium grey base tint – best in sunny to mixed conditions.

VLT\* 20%

Green reflective finish with a medium grey base tint that works in all conditions.

VLT\* 32%

**DEEP OCEAN MIRROR** 

Deep blue mirror with a light rose base tint for overcast and cloudy conditions.

VLT\* 50%

**ECLIPSE BLACK** 

Dark grey base tint for the brightest days.

VLT\* 12%

**XRAY GREY** 