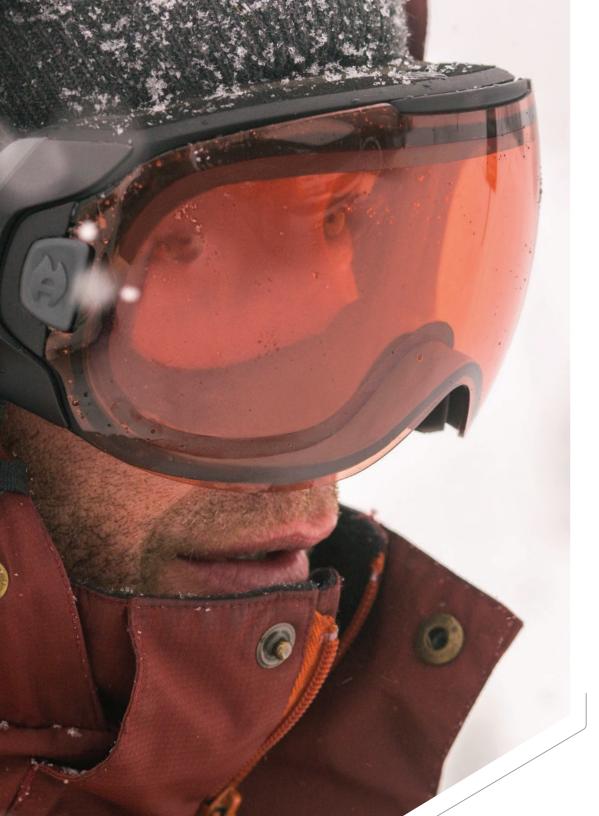

#### NOTHING BEATS HEAT™

When goggle fog threatens your sessions, nothing guarantees clear sights except high temperatures and only Abominable Labs KLAIR™ brings the heat. It works by heating up a transparent film that sits between the two-part lens to evaporate fog and keep it away all day.

## THE ABOM™ GOGGLE.

Function comes in a lot of forms. But it's never looked like this.