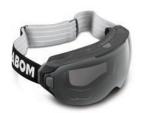

VLT\* 32%

**DEEP OCEAN MIRROR** 

Deep blue mirror with a light rose base tint for overcast and cloudy conditions.

VLT\* 50%

**ECLIPSE BLACK** 

Dark grey base tint for the brightest days.

VLT\* 12%

**XRAY GREY** 

A versatile medium grey base tint that works in all conditions.

VLT\* 32%