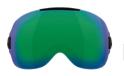

#### **AVAILABLE IN EIGHT OPTIONS**

GOLD RUSH MIRROR VLT\* 10%

SUNRISE RED MIRROR VLT\* 20%

FLASH GREEN MIRROR VLT\* 32%

RESOLUTION RED VLT\* 39%

DEEP OCEAN MIRROR VLT\* 50%

LUMEN YELLOW VLT\* 62%

All models also available in Asian fit

#### LENS CHOICES

brightest days.

VLT\* 10%

SUNRISE RED MIRROR

Multi-layered red mirror with a medium grey base tint – best in sunny to mixed conditions.

VLT\* 20%

Green reflective finish with a medium grey base tint that works in all conditions.