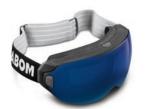

# ONE BUTTON. ZERO FOG. ALL DAY.

The world's first goggle featuring active anti-fog technology. Say goodbye to goggle fog with ABOM.

#### NOTHING BEATS HEAT™

When goggle fog threatens your sessions, nothing guarantees clear sights except high temperatures and only Abominable Labs KLAIR™ brings the heat. It works by heating up a transparent film that sits between the two-part lens to evaporate fog and keep it away all day.