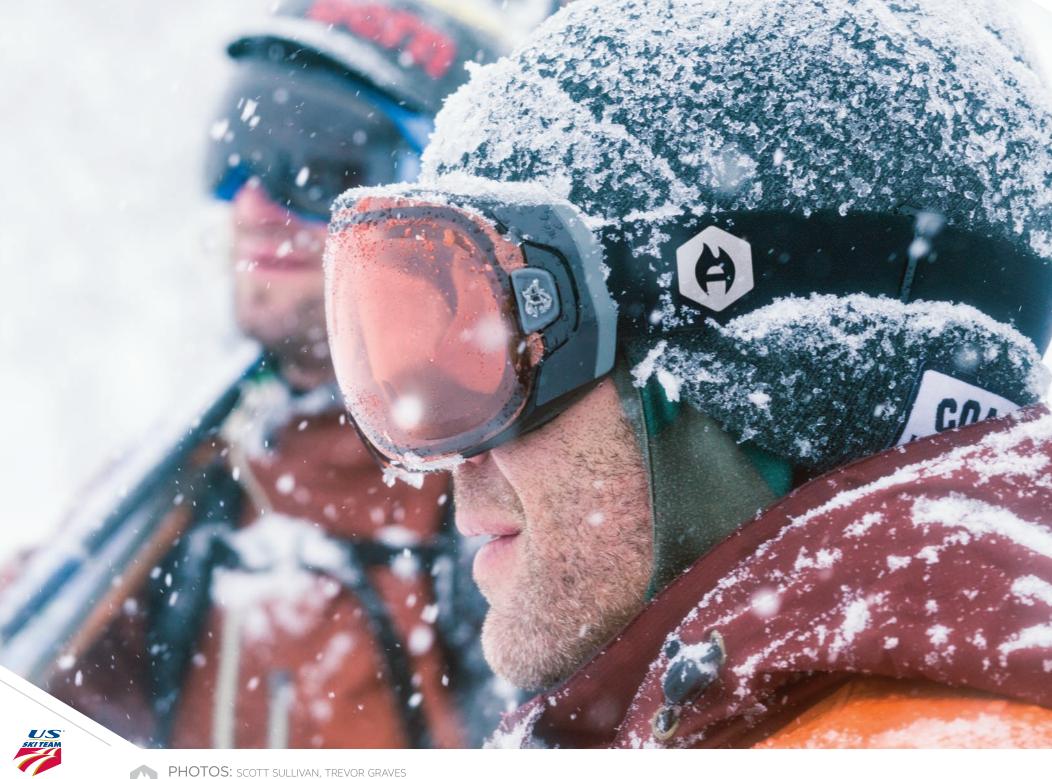

# ONE BUTTON. ZERO FOG. ALL DAY.

The world's first goggle featuring active anti-fog technology. Say goodbye to goggle fog with ABOM.

### ADAPT OR BE LEFT BEHIND.

It's simple: if you can't see, you can't ski. ABOM keeps fog away and your focus on what's ahead—even under extraordinary conditions. It's the only goggle that works as hard as you do.