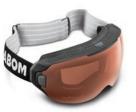

#### LENS CHOICES

brightest days.

VLT\* 10%

SUNRISE RED MIRROR

Multi-layered red mirror with a medium grey base tint – best in sunny to mixed conditions.

VLT\* 20%

Green reflective finish with a medium grey base tint that works in all conditions.

VLT\* 32%

**DEEP OCEAN MIRROR** 

Deep blue mirror with a light rose base tint for overcast and cloudy conditions.

VLT\* 50%

**ECLIPSE BLACK** 

Dark grey base tint for the brightest days.

VLT\* 12%

**XRAY GREY** 