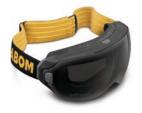

## THE ABOM™ GOGGLE.

Function comes in a lot of forms. But it's never looked like this.

#### **AVAILABLE IN EIGHT OPTIONS**

GOLD RUSH MIRROR VLT\* 10%

SUNRISE RED MIRROR VLT\* 20%

FLASH GREEN MIRROR VLT\* 32%

RESOLUTION RED VLT\* 39%

DEEP OCEAN MIRROR VLT\* 50%

LUMEN YELLOW VLT\* 62%

All models also available in Asian fit