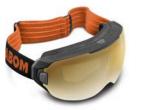

## THE ABOM™ GOGGLE.

Function comes in a lot of forms. But it's never looked like this.

#### **AVAILABLE IN EIGHT OPTIONS**

GOLD RUSH MIRROR VLT\* 10%

SUNRISE RED MIRROR VLT\* 20%

FLASH GREEN MIRROR VLT\* 32%

RESOLUTION RED VLT\* 39%

DEEP OCEAN MIRROR VLT\* 50%

LUMEN YELLOW VLT\* 62%

All models also available in Asian fit