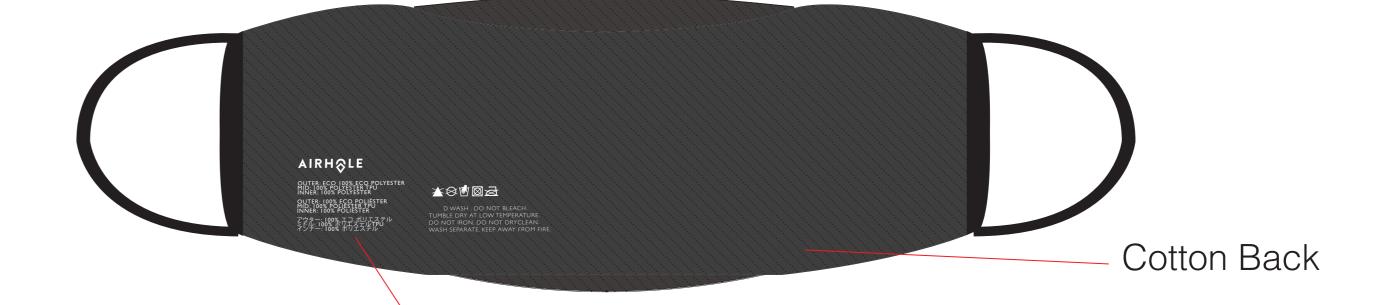

We have designed our masks based on CDC guidelines, using three layers of fabric. Woven fine denier cotton is recommended for it's tightly woven fibers, increasing the chances of blocking particles. We use this on both the outer and inner layers of the mask.

# **ADVANCED** Mask

SKU: AHAM-BLK NAME: Airhole Advanced Mask COLOUR: Black SOLD IN PACKS OF 5 MASK DIMENSIONS: Length 7" (18cm) x 3.5" (9cm)

Middle Layer

Inner

Printed Care Instructions