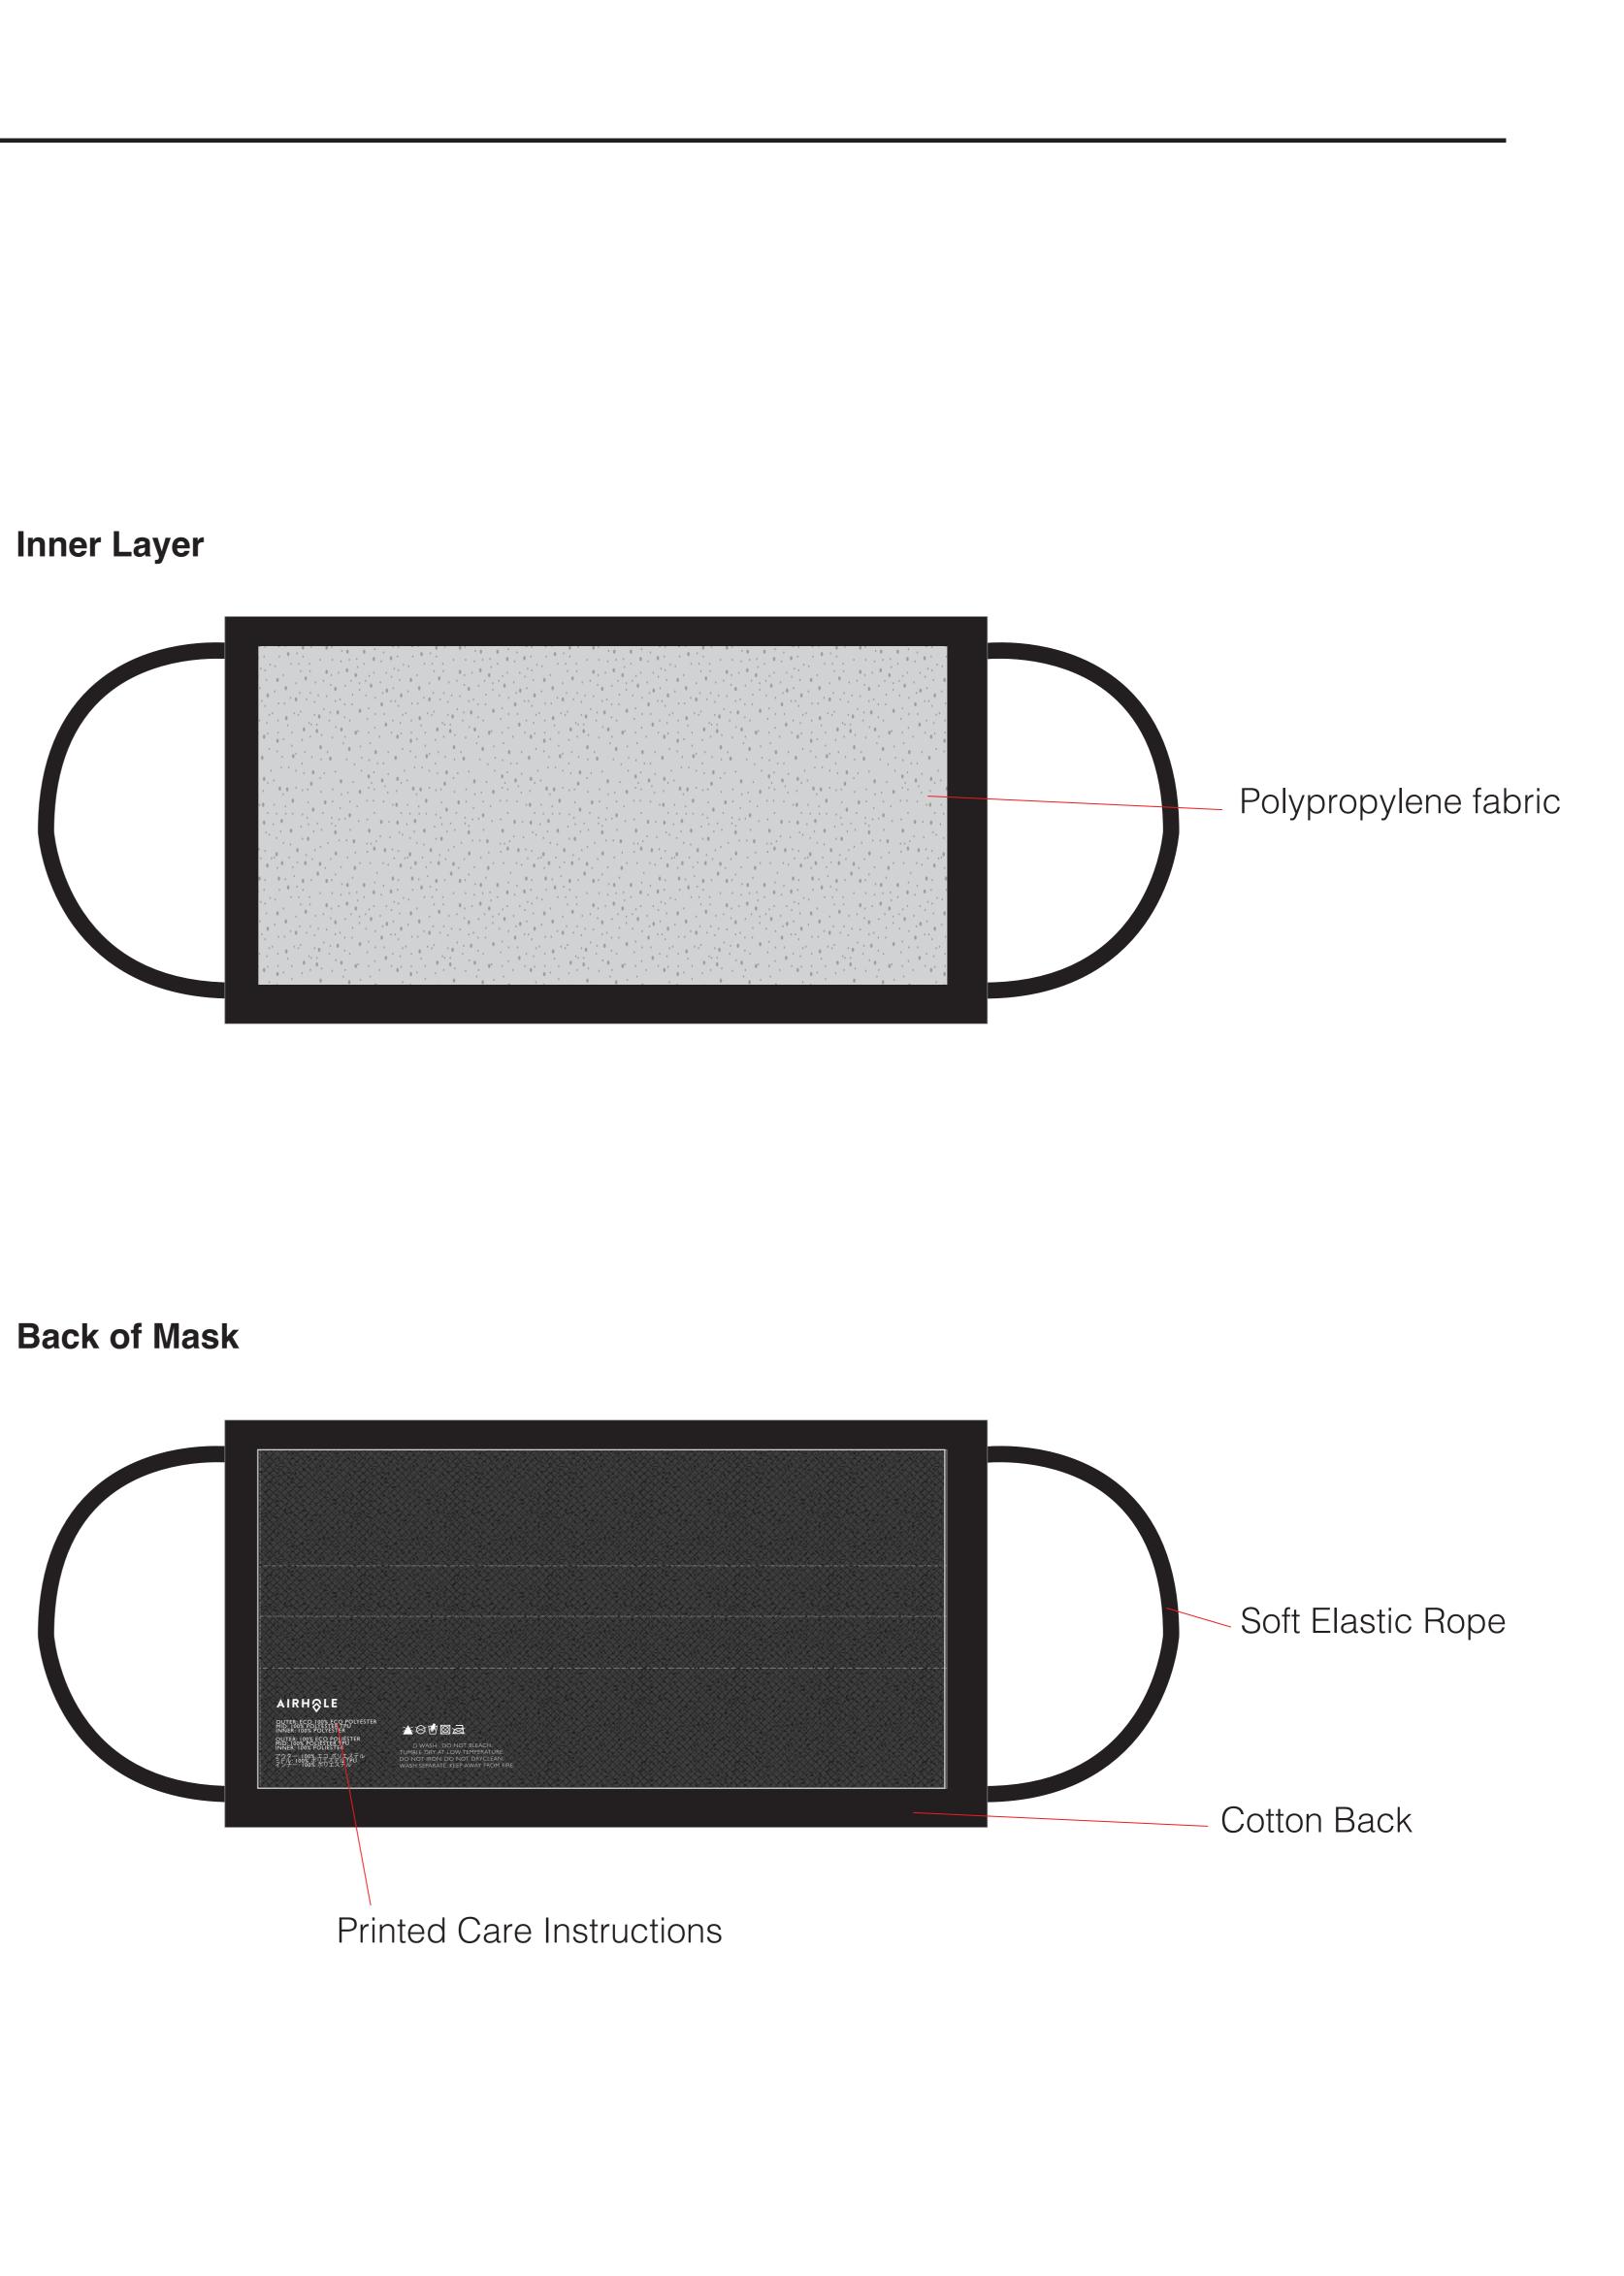

We have designed our masks based on CDC guidelines, using three layers of fabric. Woven fine denier cotton is recommended for it's tightly woven fibers, increasing the chances of blocking particles. We use this on both the outer and inner layers of the mask.

Sandwiched between these two layers is a non-woven textile called Polyproylene - a thermoplastic polymer. - used commonly to manu facture surgical face masks. Advantages of non-woven fabrics over woven fabric in filtration are higher air permeability and higher bacterial filtration efficiency.