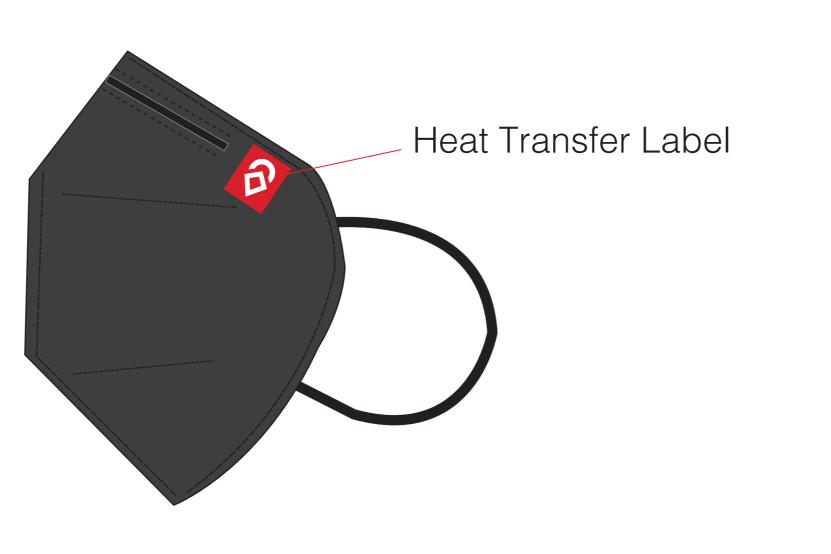

# **ADVANCED** Mask

SKU: AHAM-BLK NAME: Airhole Advanced Mask COLOUR: Black SOLD IN PACKS OF 5 MASK DIMENSIONS: Length 7" (18cm) x 3.5" (9cm)

Middle Layer

Inner

Printed Care Instructions