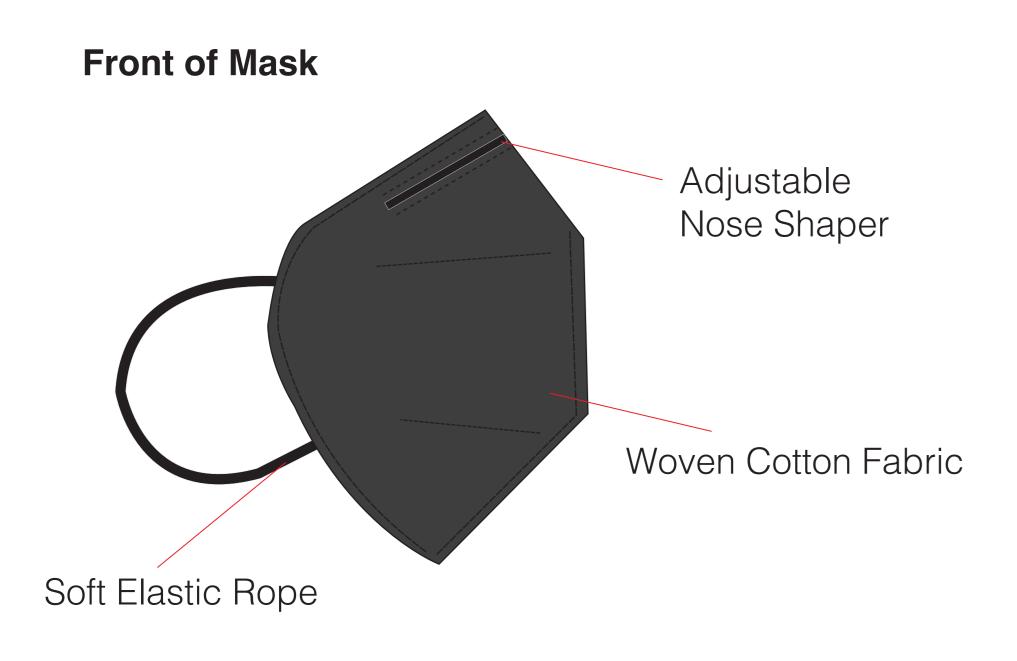

### **ERGONOMIC** Mask

SKU: AHEM-BLK NAME: Airhole Ergonomic Mask COLOUR: Black SOLD IN PACKS OF 5 MASK DIMENSIONS: Length 6.5" (17cm) x 5.5" (14cm)

#### Front of Mask