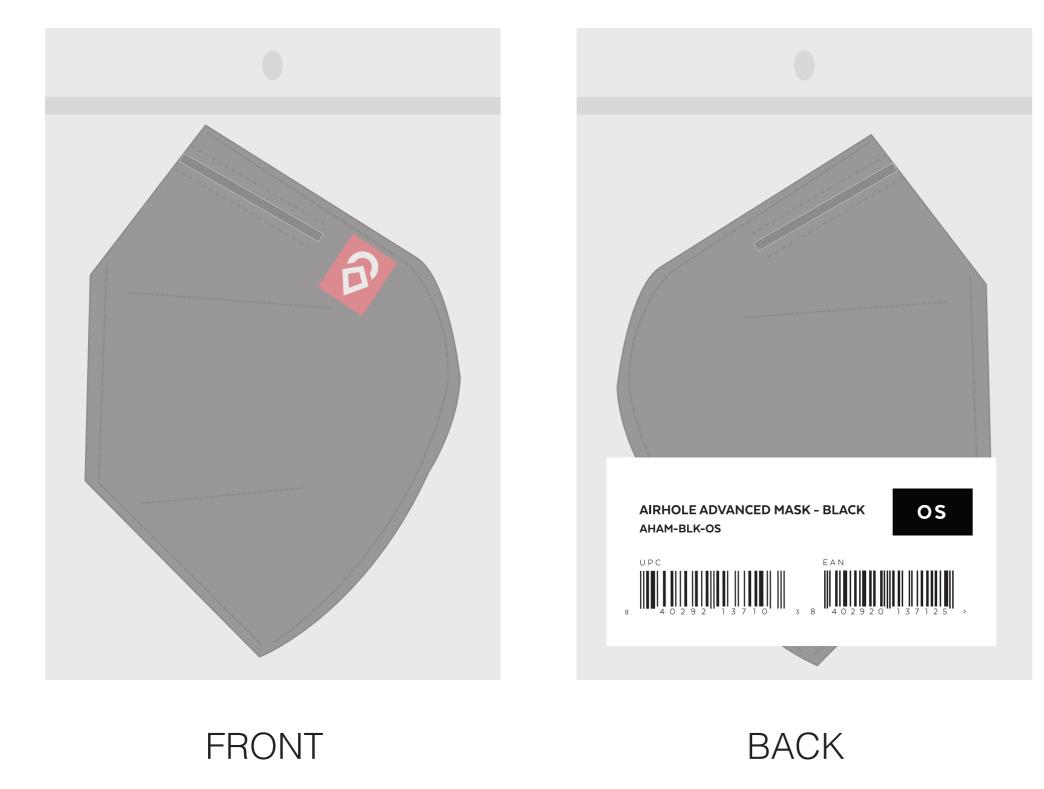

# **ADVANCED** Mask

SKU: AHAM-BLK NAME: Airhole Advanced Mask COLOUR: Black SOLD IN PACKS OF 5 MASK DIMENSIONS: Length 7" (18cm) x 3.5" (9cm)

Middle Layer

Inner

Printed Care Instructions