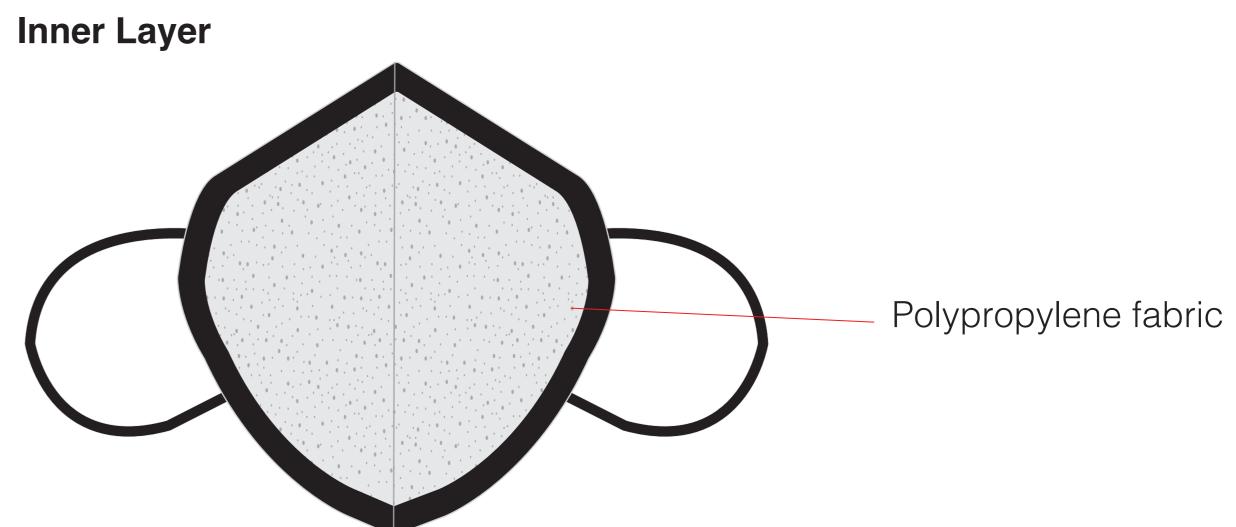

We have designed our masks based on CDC guidelines, using three layers of fabric. Woven fine denier cotton is recommended for it's tightly woven fibers, increasing the chances of blocking particles. We use this on both the outer and inner layers of the mask.

Sandwiched between these two layers is a non-woven textile called Polyproylene - a thermoplastic polymer. - used commonly to manu facture surgical face masks. Advantages of non-woven fabrics over woven fabric in filtration are higher air permeability and higher bacterial filtration efficiency.