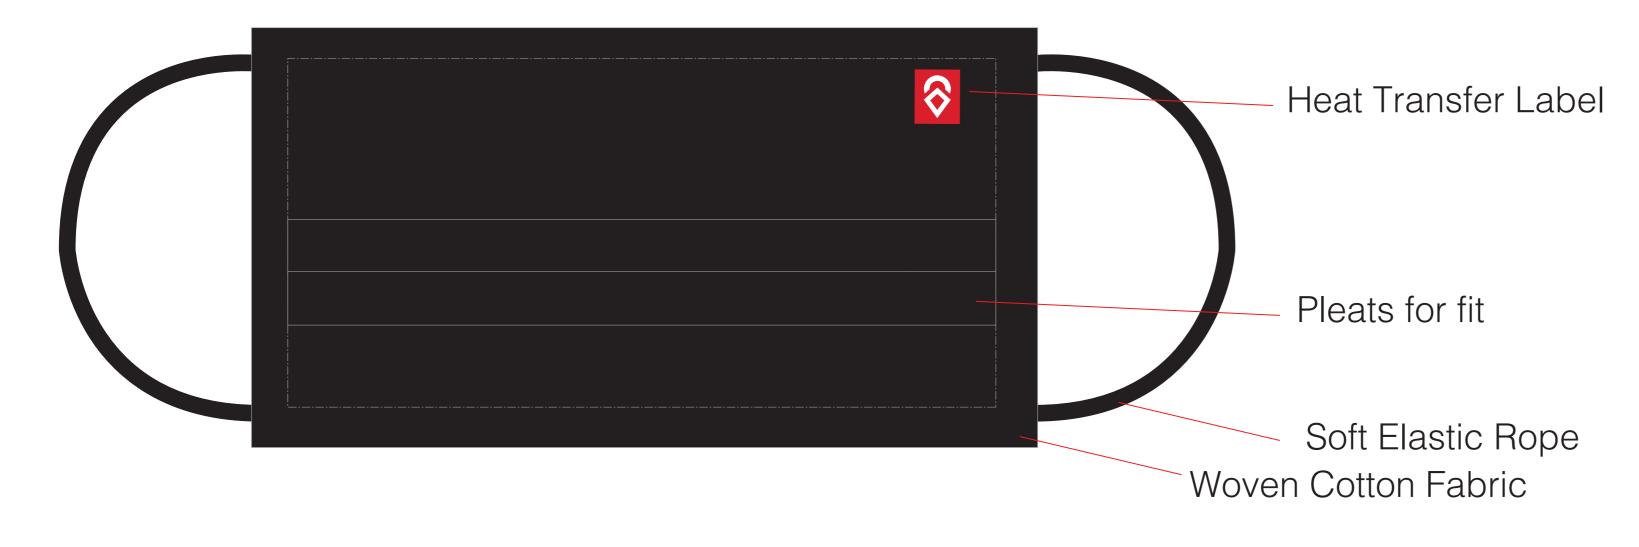

We have designed our masks based on CDC guidelines, using three layers of fabric. Woven fine denier cotton is recommended for it's tightly woven fibers, increasing the chances of blocking particles. We use this on both the outer and inner layers of the mask.

Sandwiched between these two layers is a non-woven textile called Polyproylene - a thermoplastic polymer. - used commonly to manu facture surgical face masks. Advantages of non-woven fabrics over woven fabric in filtration are higher air permeability and higher bacterial filtration efficiency.

## **BASIC** Mask

SKU: AHBM-BLK NAME: Airhole Basic Mask COLOUR: Black MASK DIMENSIONS: Length 9" (23cm) x 4.25" (11cm)