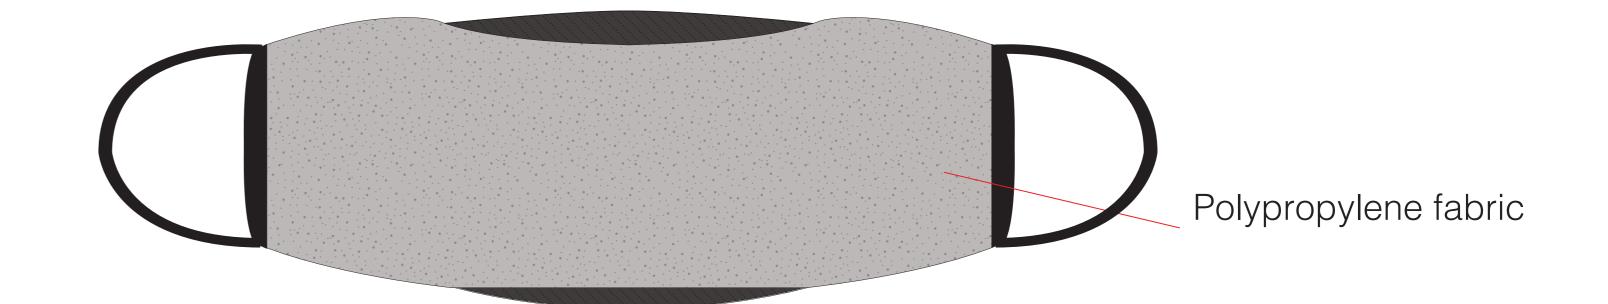

Sandwiched between these two layers is a non-woven textile called Polyproylene - a thermoplastic polymer. - used commonly to manu facture surgical face masks. Advantages of non-woven fabrics over woven fabric in filtration are higher air permeability and higher bacterial filtration efficiency.