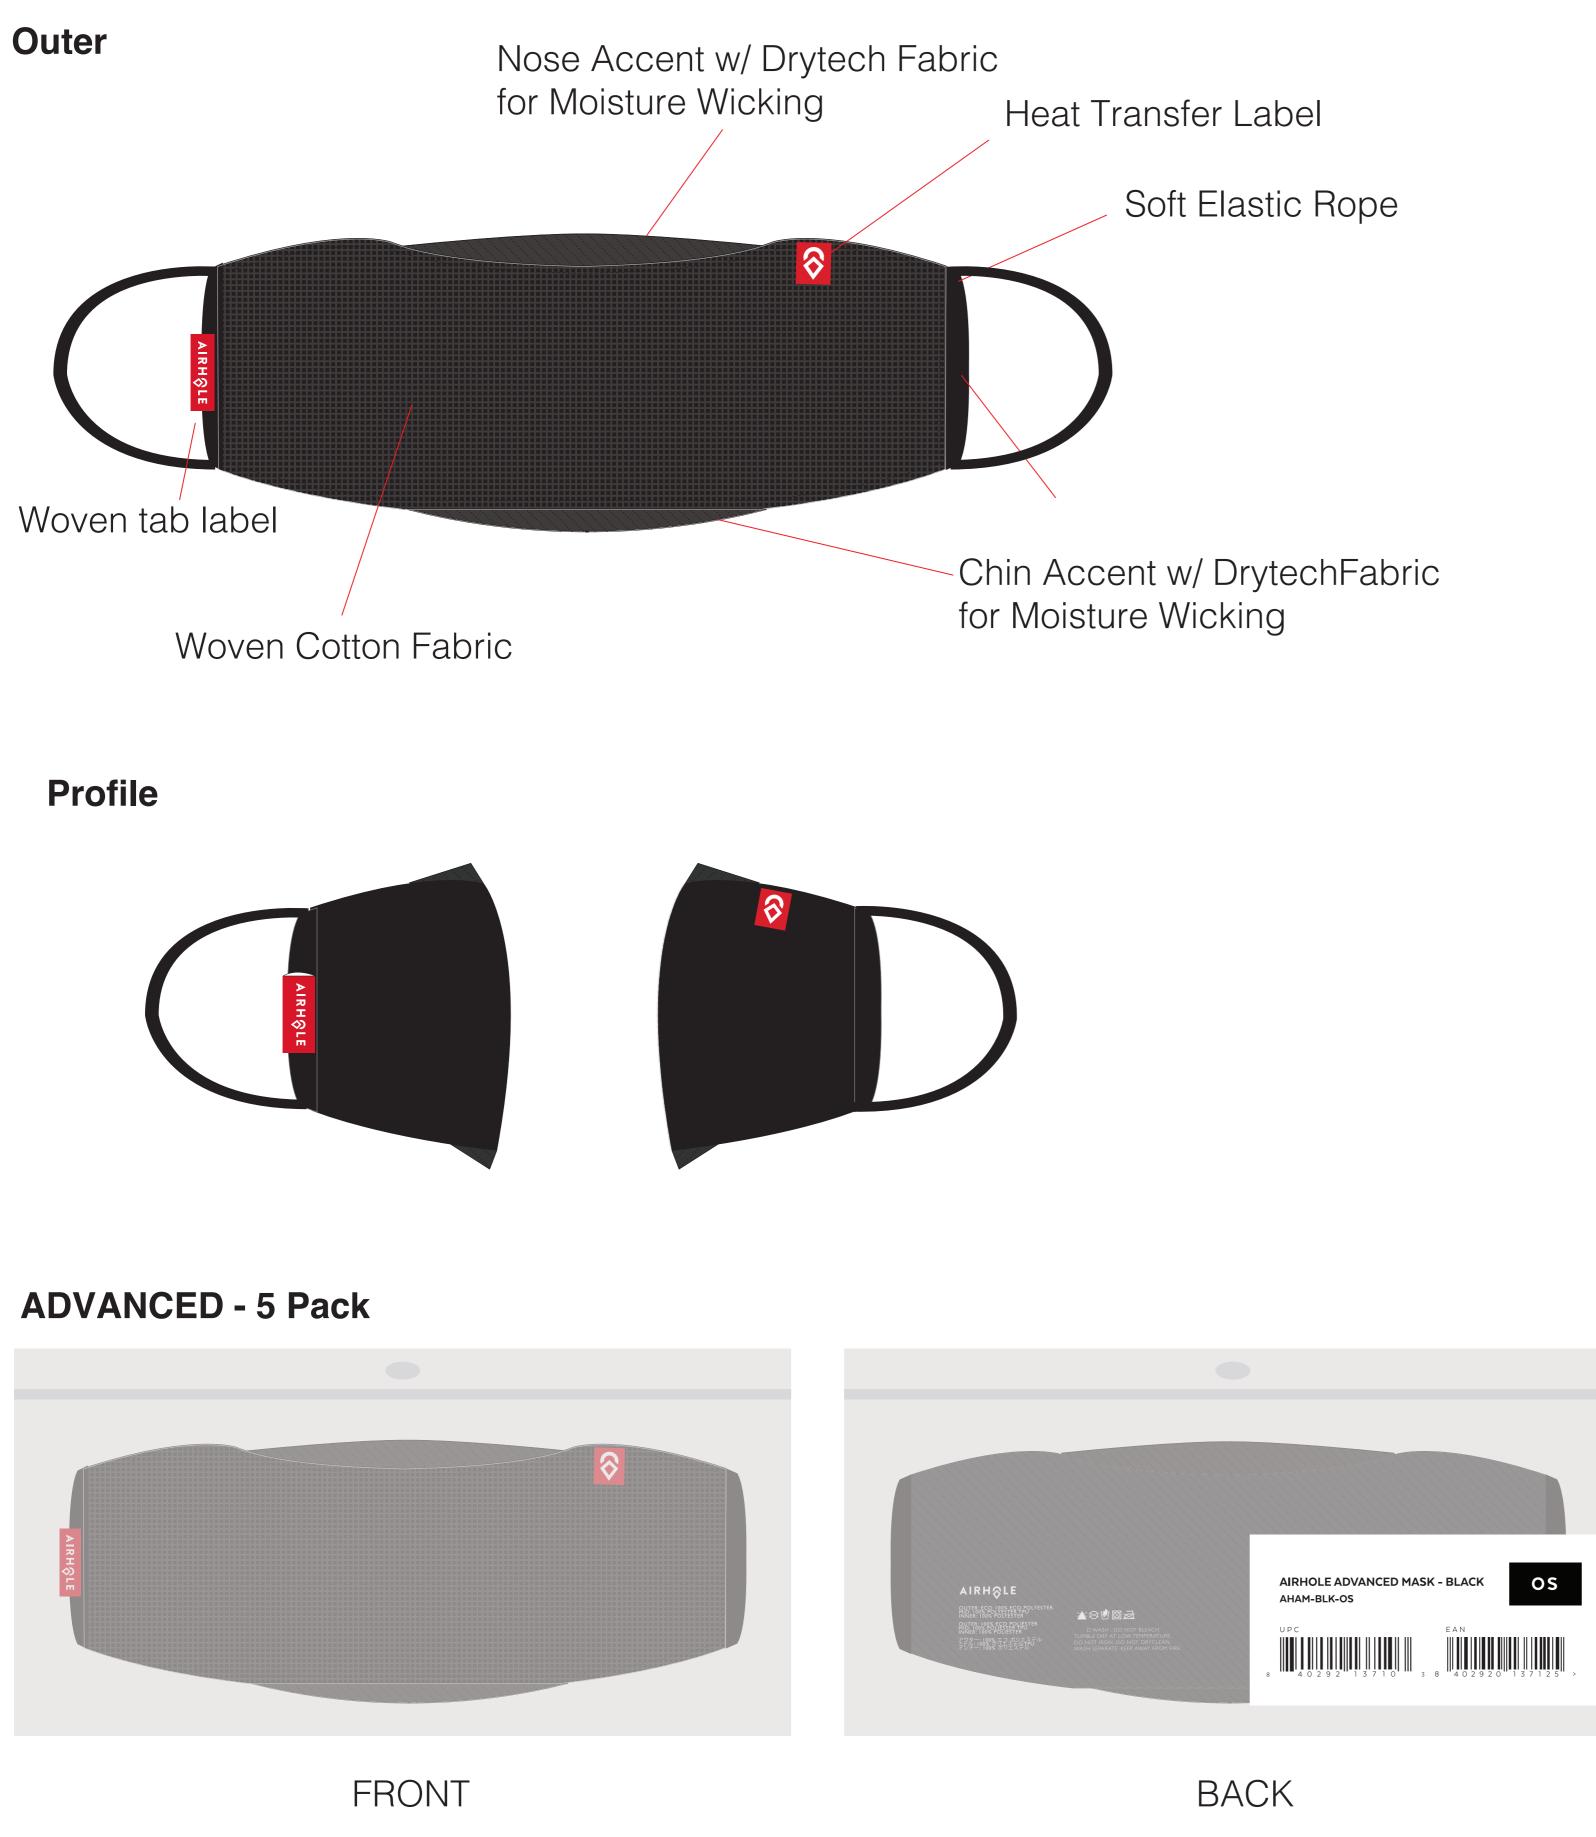

# **ADVANCED** Mask

SKU: AHAM-BLK NAME: Airhole Advanced Mask COLOUR: Black SOLD IN PACKS OF 5 MASK DIMENSIONS: Length 7" (18cm) x 3.5" (9cm)

Middle Layer

Inner

Printed Care Instructions