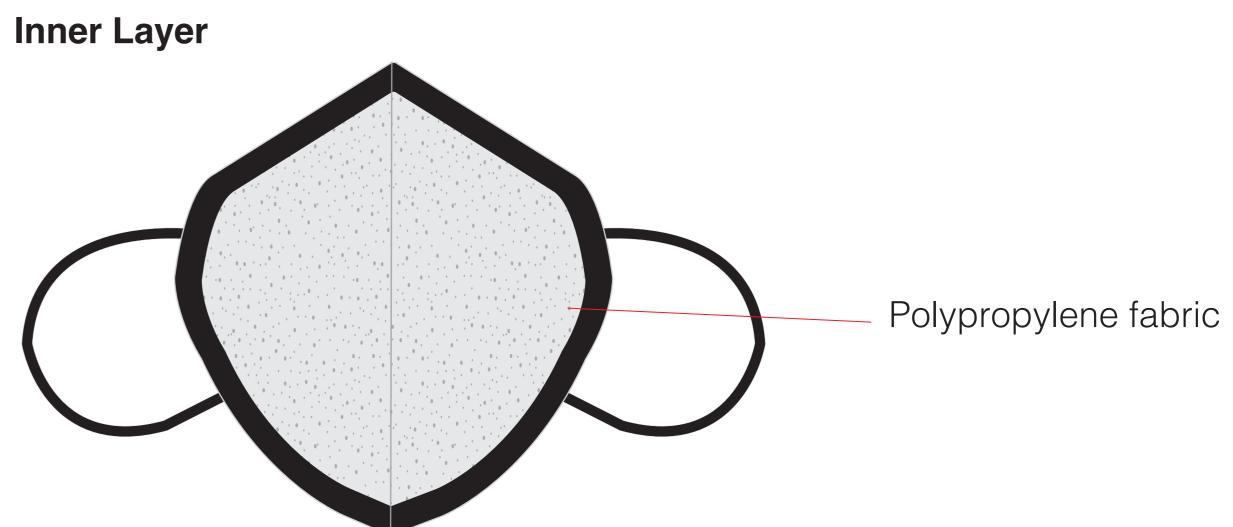

We have designed our masks based on CDC guidelines, using three layers of fabric. Woven fine denier cotton is recommended for it's tightly woven fibers, increasing the chances of blocking particles. We use this on both the outer and inner layers of the mask.

Sandwiched between these two layers is a non-woven textile called Polyproylene - a thermoplastic polymer. - used commonly to manu facture surgical face masks. Advantages of non-woven fabrics over woven fabric in filtration are higher air permeability and higher bacterial filtration efficiency.

# Middle Layer

Inner

Page 3 of 5

Printed Care Instructions