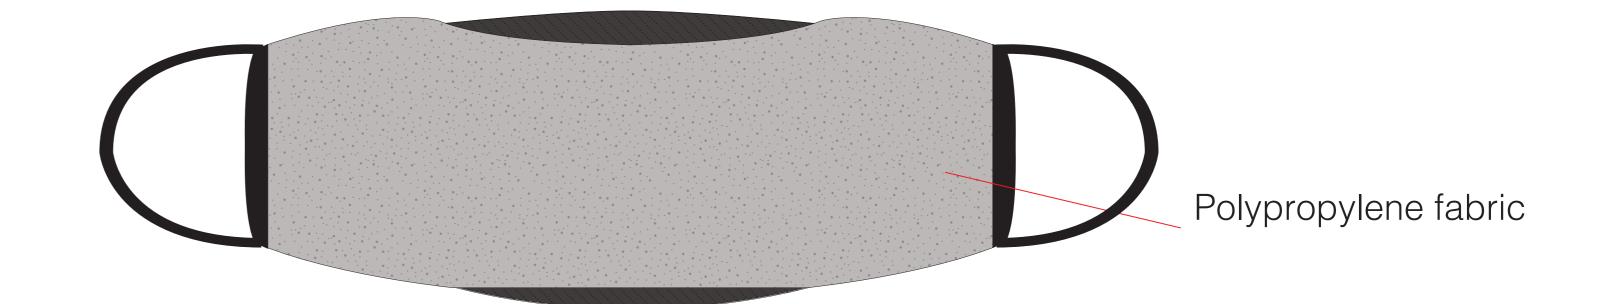

Sandwiched between these two layers is a non-woven textile called Polyproylene - a thermoplastic polymer. - used commonly to manu facture surgical face masks. Advantages of non-woven fabrics over woven fabric in filtration are higher air permeability and higher bacterial filtration efficiency.

# Middle Layer

Inner

Page 3 of 5

Printed Care Instructions