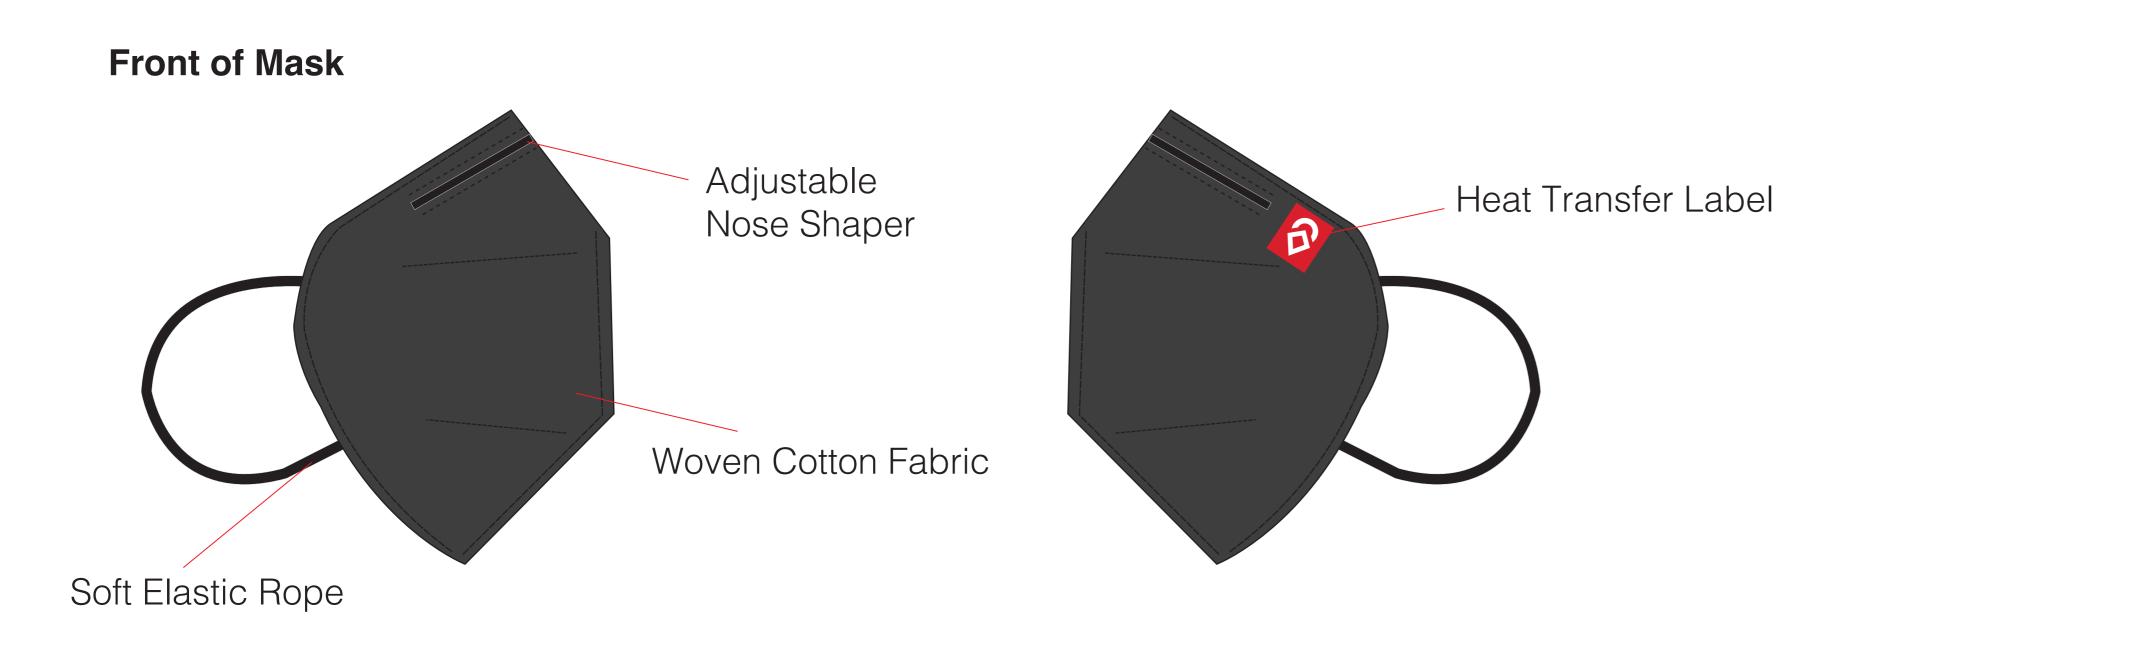

#### **ERGONOMIC** Mask

SKU: AHEM-BLK NAME: Airhole Ergonomic Mask COLOUR: Black SOLD IN PACKS OF 5 MASK DIMENSIONS: Length 6.5" (17cm) x 5.5" (14cm)