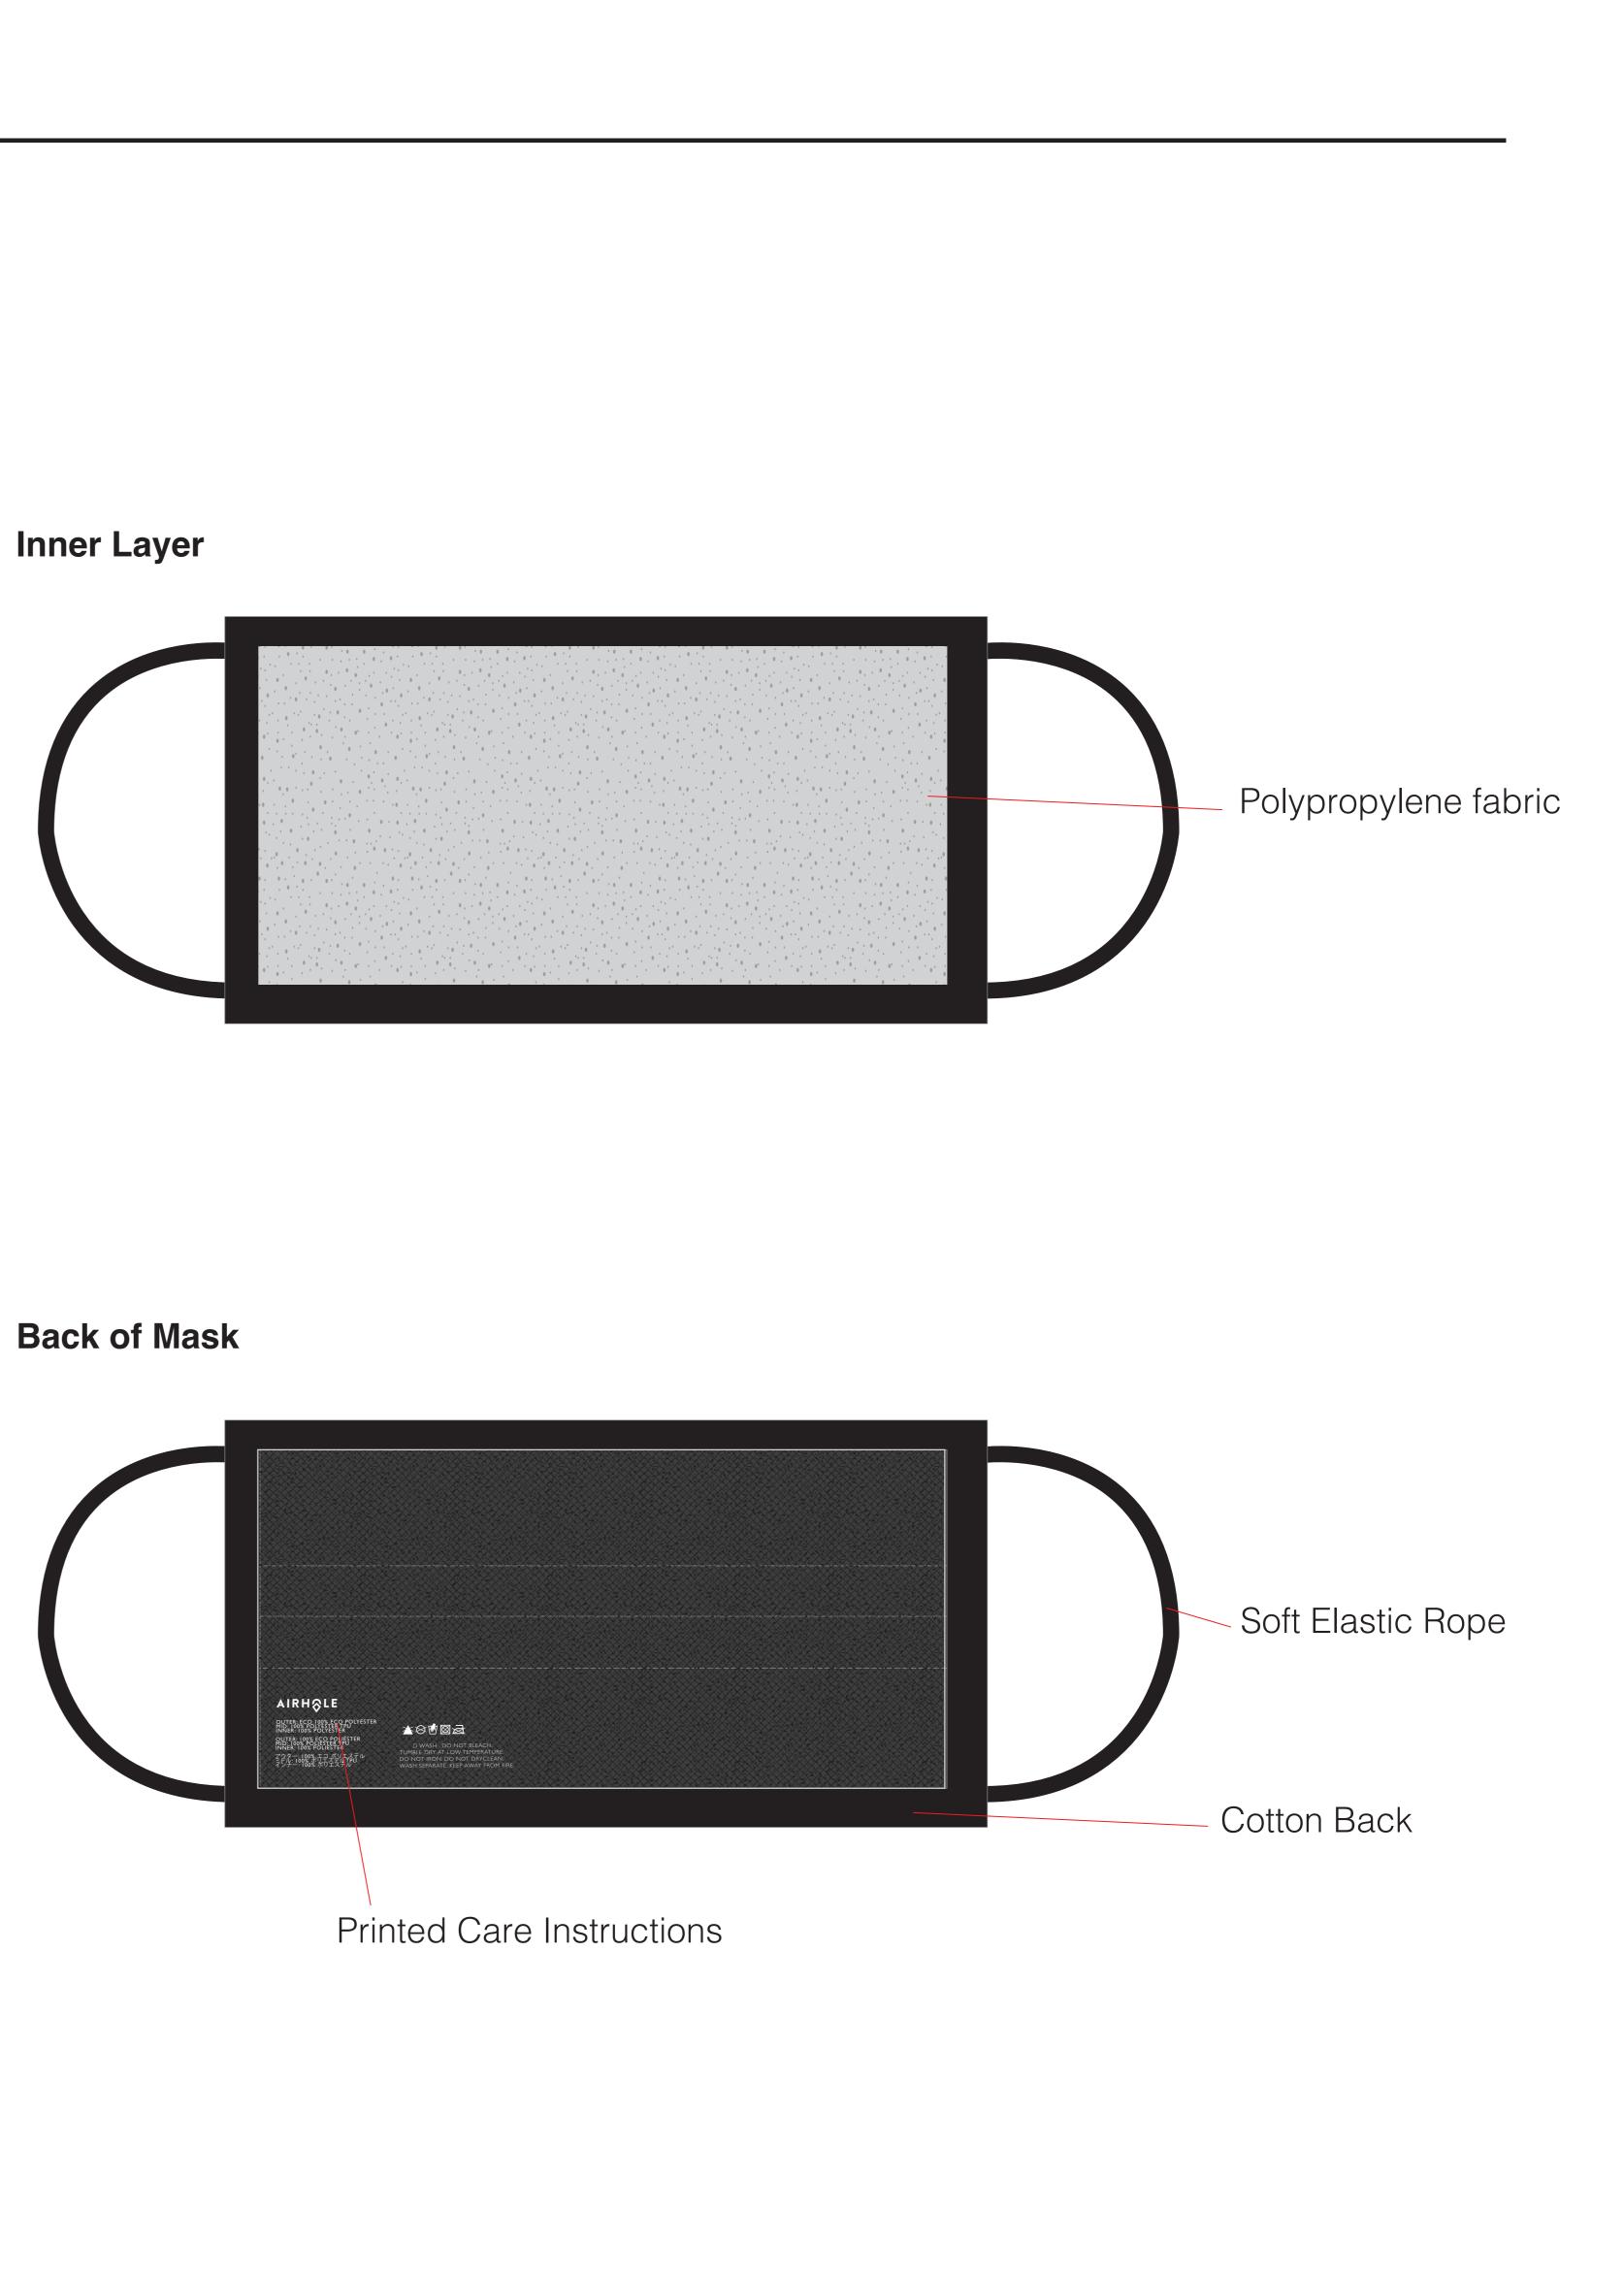

We have designed our masks based on CDC guidelines, using three layers of fabric. Woven fine denier cotton is recommended for it's tightly woven fibers, increasing the chances of blocking particles. We use this on both the outer and inner layers of the mask.

Sandwiched between these two layers is a non-woven textile called Polyproylene - a thermoplastic polymer. - used commonly to manu facture surgical face masks. Advantages of non-woven fabrics over woven fabric in filtration are higher air permeability and higher bacterial filtration efficiency.

# Middle Layer

Inner

Page 3 of 5

Printed Care Instructions