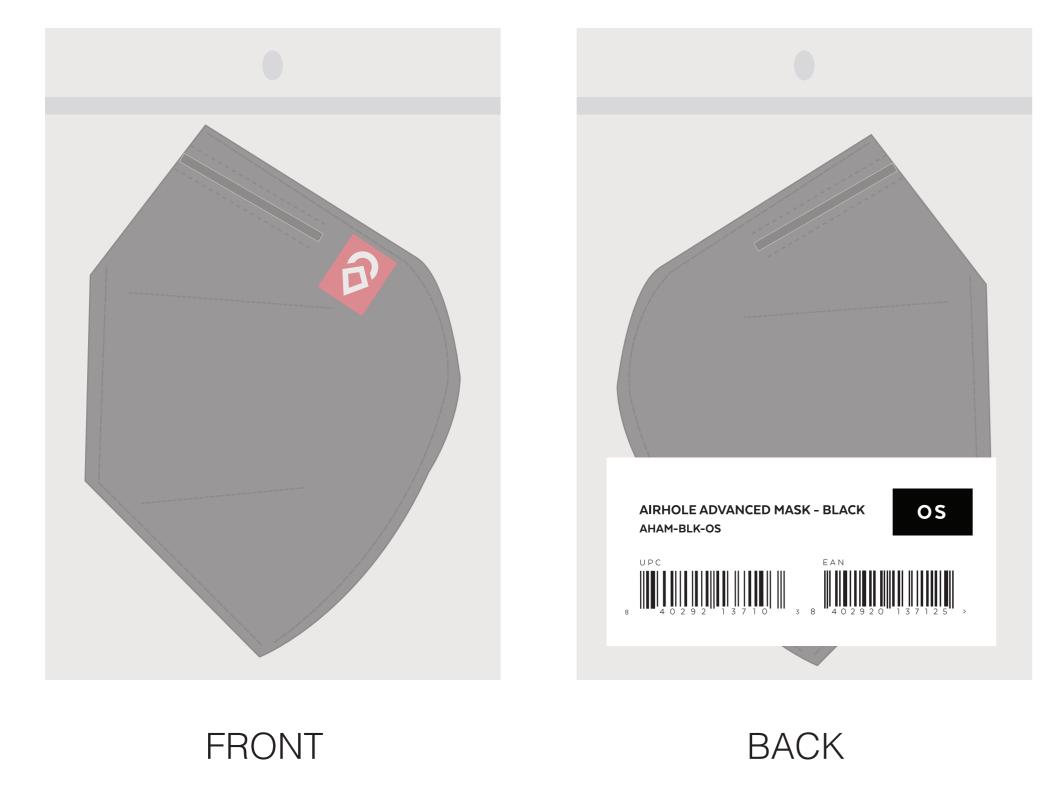

### **ADVANCED** Mask

SKU: AHAM-BLK NAME: Airhole Advanced Mask COLOUR: Black SOLD IN PACKS OF 5 MASK DIMENSIONS: Length 7" (18cm) x 3.5" (9cm)