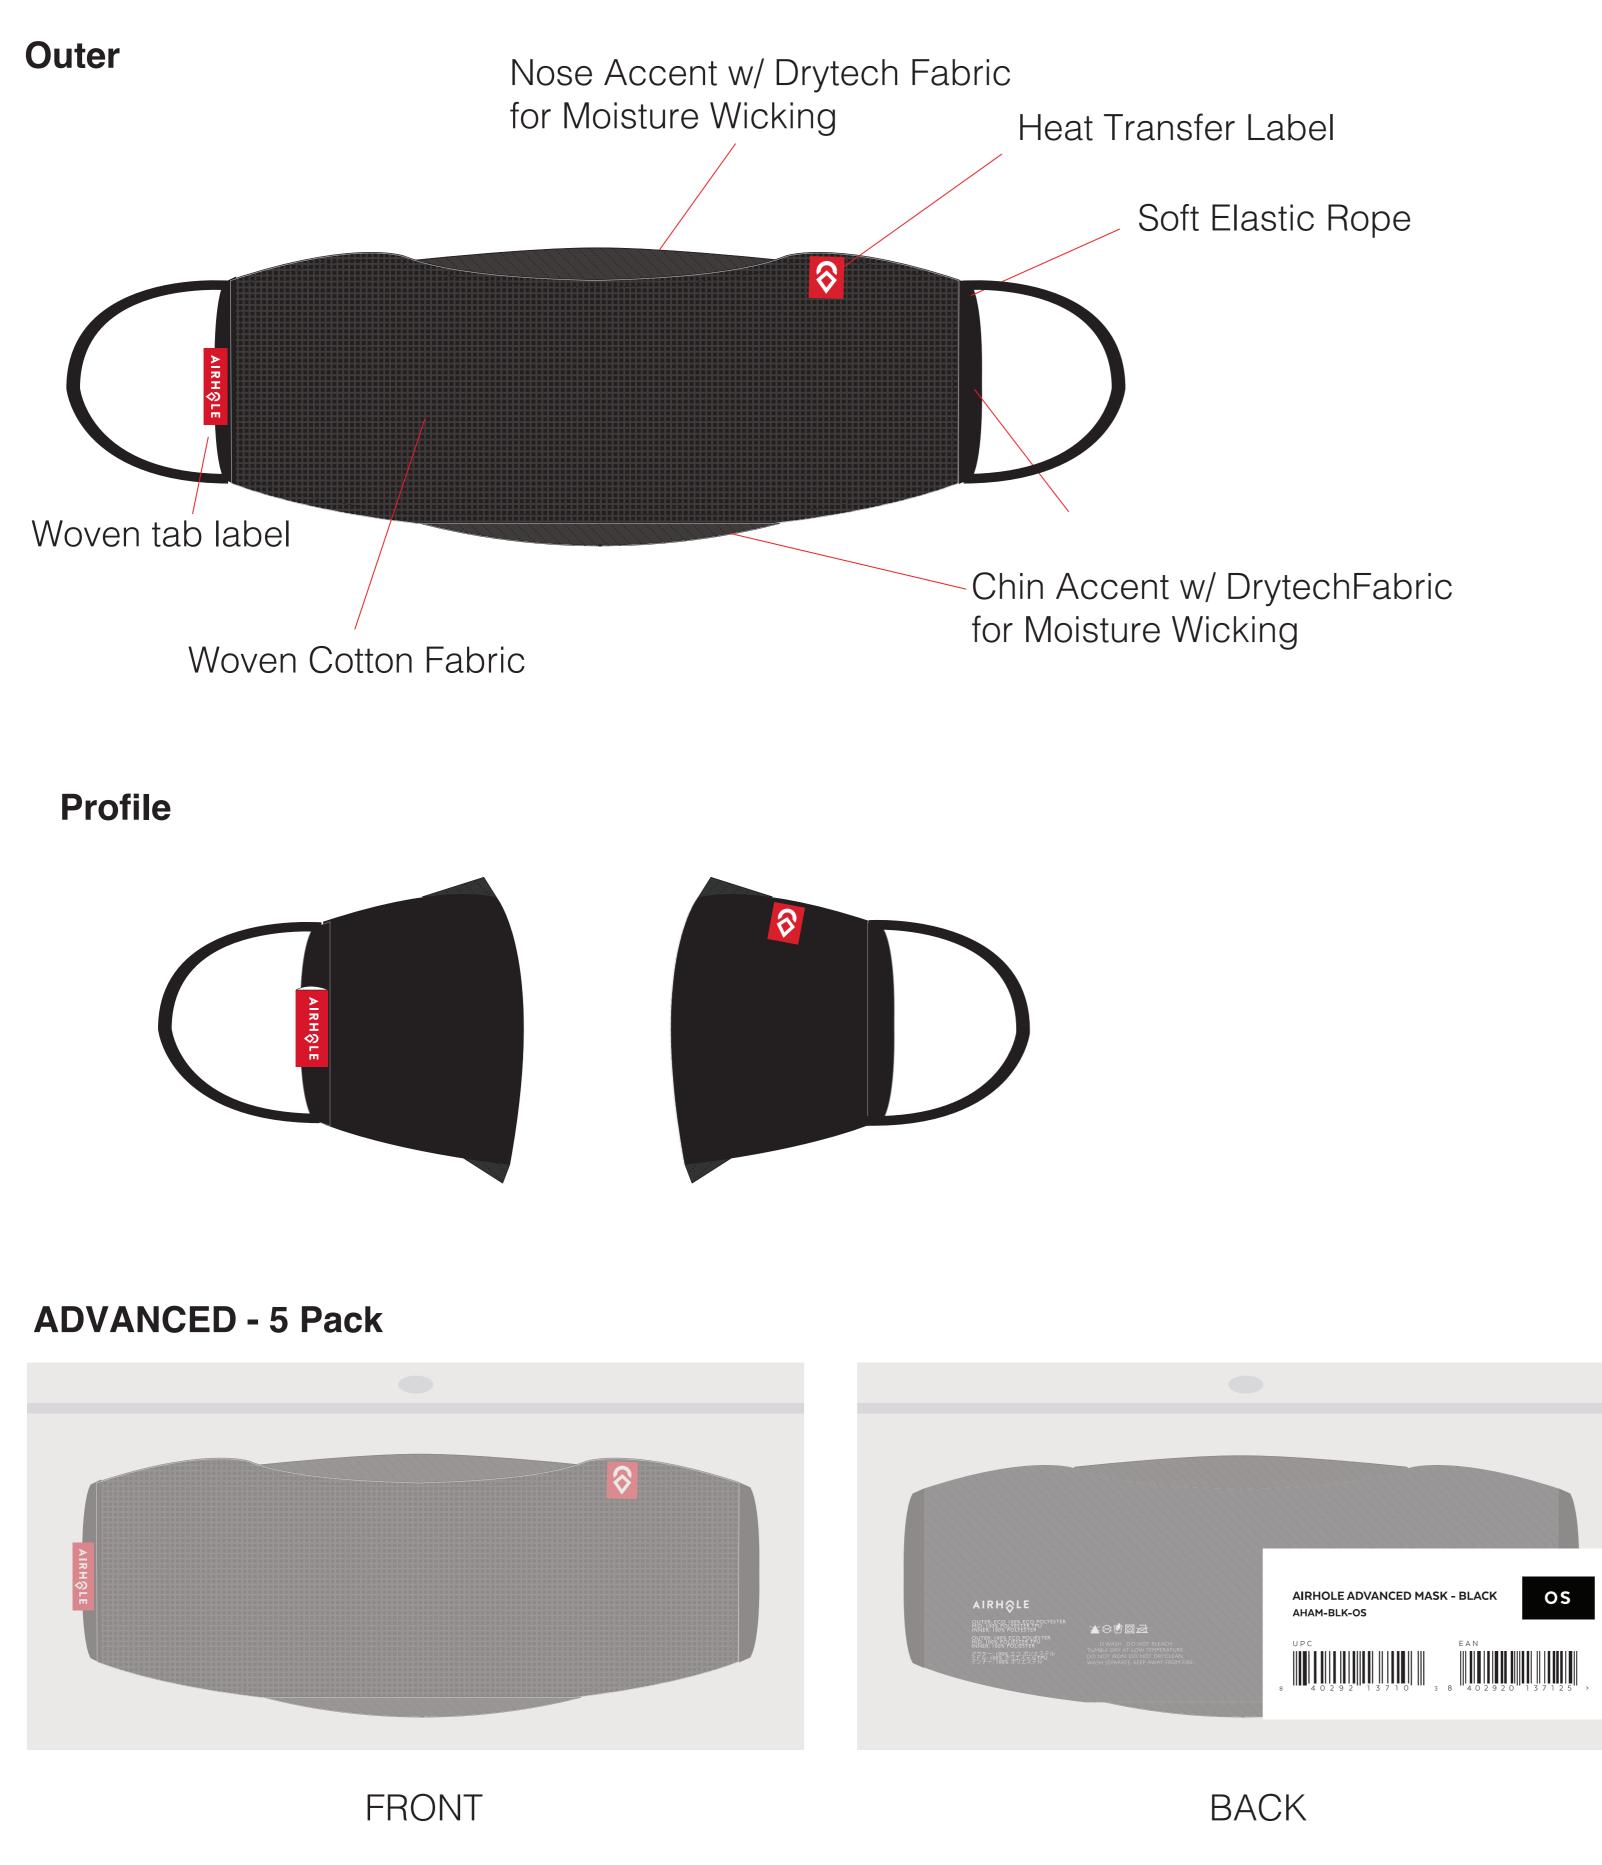

### **ADVANCED** Mask

SKU: AHAM-BLK NAME: Airhole Advanced Mask COLOUR: Black SOLD IN PACKS OF 5 MASK DIMENSIONS: Length 7" (18cm) x 3.5" (9cm)