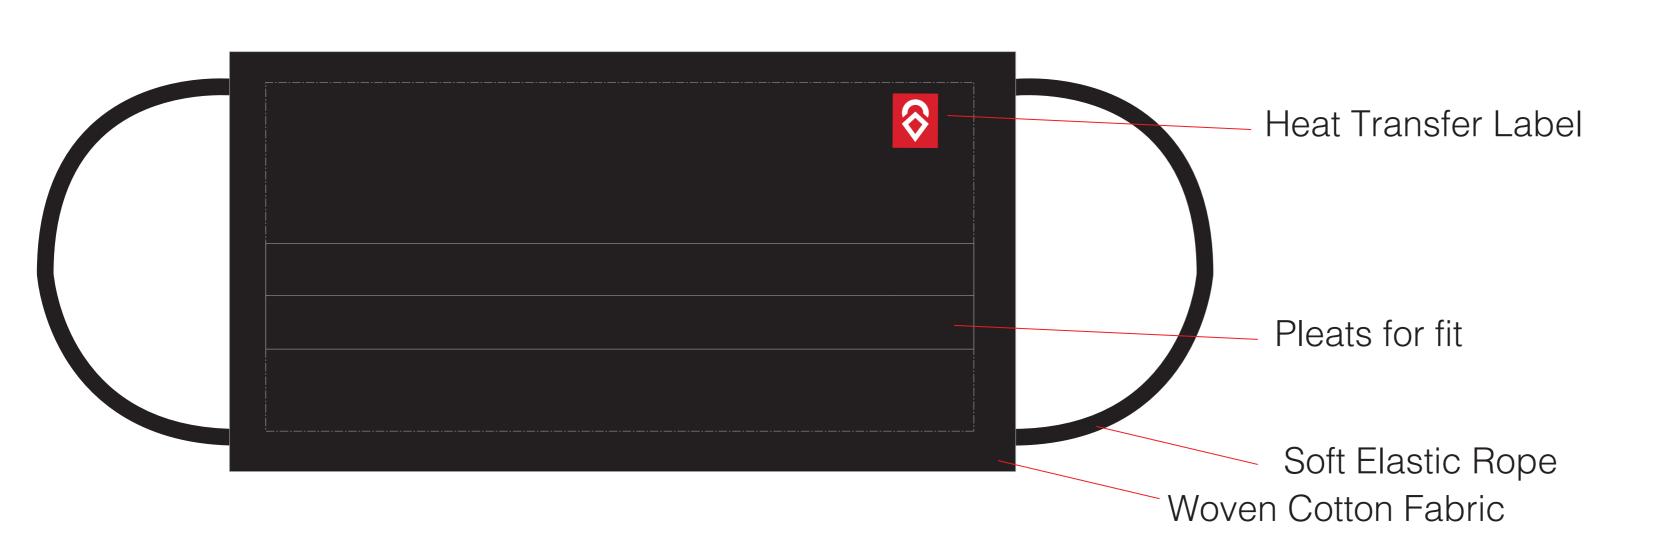

#### **BASIC** Mask

SKU: AHBM-BLK NAME: Airhole Basic Mask COLOUR: Black MASK DIMENSIONS: Length 9" (23cm) x 4.25" (11cm)

We have designed our masks based on CDC guidelines, using three layers of fabric. Woven fine denier cotton is recommended for it's tightly woven fibers, increasing the chances of blocking particles. We use this on both the outer and inner layers of the mask.