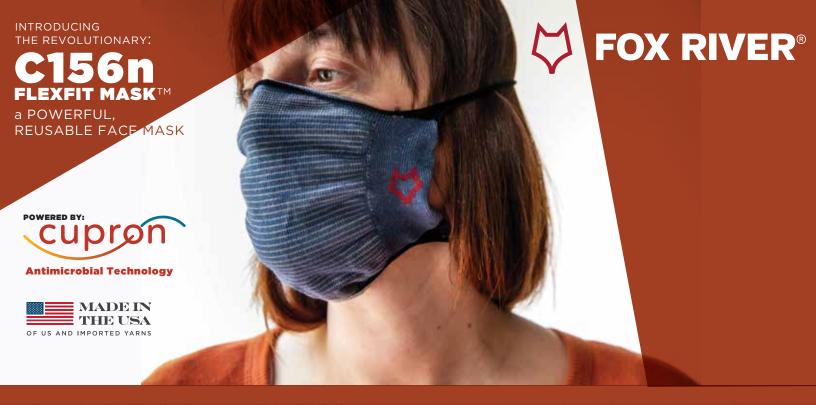

# Powerful Antimicrobial Technology

## **MASK CONTENTS:**

55% Cotton 30% Cupron® Nylon 13% Nylon 2% Spandex

#### **WHAT IS CUPRON?**

**Cupron** is a copper-based antimicrobial technology that is embedded in garments. The technology's unique properties provide anti-odor and anti-bacterial benefits to the embedded fabric. Unlike topically applied solutions, the **Cupron** technology does not wash off or rub off. Cupron enhanced fabrics kill bacteria, fungus and microbes on the mask that cause odor.

## **HOW TO WEAR:**

Slide over the top of your head instead of behind your ears.

#### **REUSABLE & WASHABLE**

Machine washable fabric.

#### **SAVE YOUR EARS**

Stretchy, light weight design helps eliminate the discomfort behind your ears by slipping over your head instead of behind your ears.

# FLEX FIT TECH

ANTIMICROBIAL Fitting
Cupron provides a patented
Antimicrobial technology that
does not wash or rub off.

Seamless 3D Form Fitting construction allows for a comfortable wearing experience.